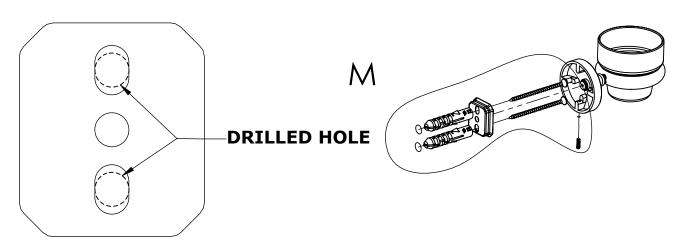

#### Step 1: Drill holes in Wall for screw anchors and attach Mounting Plate to Wall

Determine your desired location for installation and make a mark for the location of the mounting plate. Remove mounting plate from backplate by loosening set screw in backplate as pictured below. Place center hole of mounting plate over mark made above. Make 2 marks where mounting screws will be placed as shown below. Drill hole at each of the marks. (You may substitute other style mounting anchors or screws if desired). Place anchors into the holes made. Place mounting plate over holes and secure to mounting surface using screws as shown below.