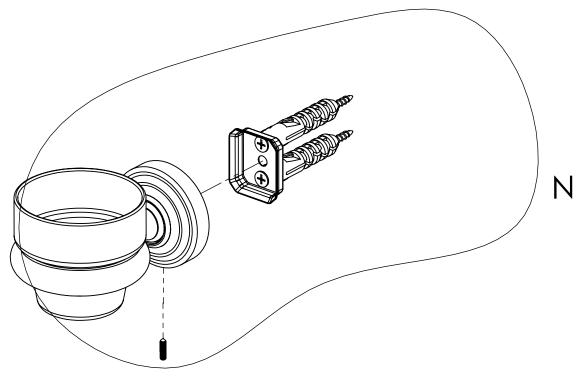

### **Step 2:** Attach Bracket to Mounting Plate.

Place bracket on mounting plate and secure by tightening set screw as shown below.