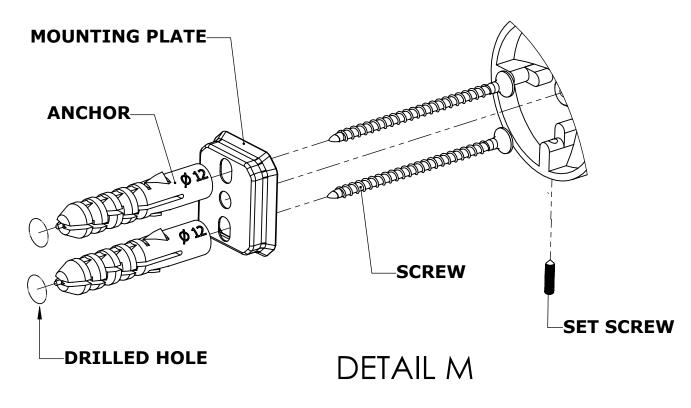

#### Step 1: Drill holes in Wall for screw anchors and attach Mounting Plate to Wall

Determine your desired location for installation and make a mark for the location of the mounting plate. Remove mounting plate from backplate by loosening set screw in backplate as pictured below. Place center hole of mounting plate over mark made above. Make 2 marks where mounting screws will be placed as shown below. Drill hole at each of the marks. (You may substitute other style mounting anchors or screws if desired). Place anchors into the holes made. Place mounting plate over holes and secure to mounting surface using screws as shown below.