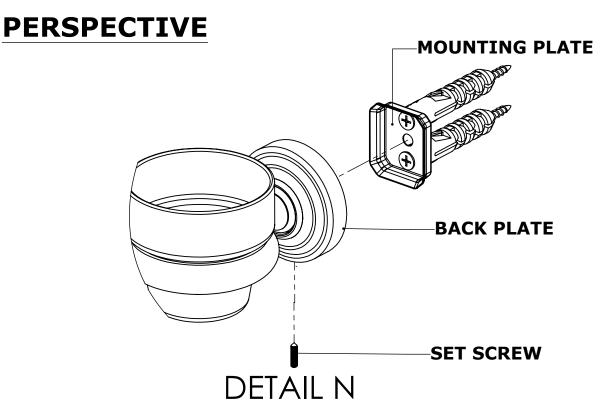

#### **PERSPECTIVE**

### **Step 2:** Attach Bracket to Mounting Plate.

Place bracket on mounting plate and secure by tightening set screw as shown below.